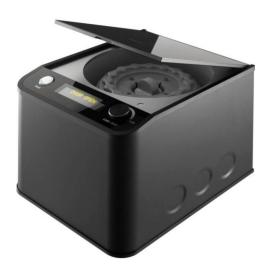

Plant /Fibrous /Hard Specimens Difficult to crush materials, easily and quickly process with Taco-Prep steel ball mill beater.

- X No manual grinding
- X No liquid nitrogen
- **√** Short cycles
- ✓ 16 sample per run on Taco-prep
- ✓ Continue with Taco-Mag Nucleic Acid Extraction System

## Specification

| Dimensions      | 30 mm x 25 mm x 24 mm, 11 kg                                         |
|-----------------|----------------------------------------------------------------------|
| Power Supply    | 100 – 240 V, 50/60 Hz, AC                                            |
| Sample Capacity | 16                                                                   |
| Cycle duration  | 13 sec/cycle or 40 sec/cycle                                         |
| Sample Type     | Biological samples (animal tissues, plant tissues or microorganisms) |
| Consumable      | Preloaded taco Prep tube – 100 pcs/package                           |
|                 | taco Prep tube – 500 pcs/package                                     |
|                 | taco Prep steel beads – 3,000 pcs/package                            |