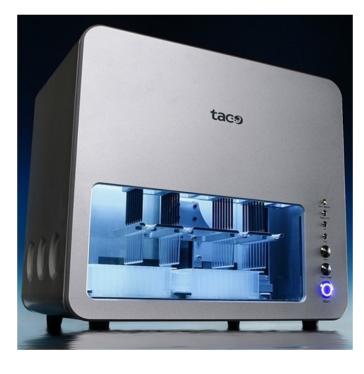

## Nucleic Acid Automatic Extraction System

A truly affordable extraction system

Automated nucleic acid extraction system. Using magnetic beads coated with silica particles.

- ✓ Low cost
- √ Up to 32 sample per run on Taco-Mag
- √ Total nucleic acid DNA/RNA

| The Instrument Specification of Taco<br>Nucleic Acid Automatic Extraction System |                       |  |  |
|----------------------------------------------------------------------------------|-----------------------|--|--|
| Reaction time                                                                    | 50 minutes            |  |  |
| Throughput                                                                       | Up to 32 samples      |  |  |
| Sterilization                                                                    | UV light              |  |  |
| Dimensions: W x D x H                                                            | 42 cm x 30 cm x 38 cm |  |  |
| Weight                                                                           | 21.5 kg               |  |  |
| Power                                                                            | 100 – 240 V AC        |  |  |