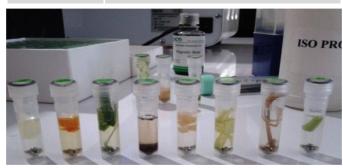

Plant /Fibrous /Hard Specimens Difficult to crush materials, easily and quickly process with Taco-Prep steel ball mill beater.

- X No manual grinding
- X No liquid nitrogen
- **√** Short cycles
- ✓ 16 sample per run on Taco-prep
- ✓ Continue with Taco-Mag Nucleic Acid Extraction System